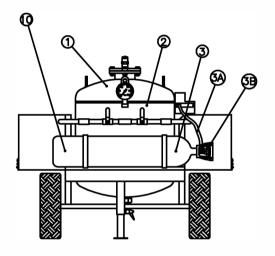

| N° | SPARE PART NAME                       | MATERIAL\$                                    | QUANT.      |
|----|---------------------------------------|-----------------------------------------------|-------------|
| 1  | TANKFI2500                            | Carbon Steel                                  | 1           |
| 2  | POWDER CIRCULATION CIRCUIT BC         | Stainless steel                               | 1           |
| 3  | NITROGEN CYLINDER                     | Alloy steel                                   | 1           |
| ЗА | CYLINDER PIPE TO THE TANK CONNECTION  | Stainless steel                               | 1           |
| 3B | NITROGEN VALVE                        | Brass, aluminum, steel and elastomer          | 1           |
| 4  | FOLDING TRAILER                       | Carbon steel painted in black                 | 1           |
| 4A | HOOK VEHICLE                          | Carbon steel zinc plated                      | 1           |
| 4B | PNEUMATIC TIRE AND RIM                | Rubber and carbon steel                       | 1           |
| 5  | HOSE CABINET                          | Carbon steel and stainless steel              | 2           |
| 6  | HOSE WITH SUBMACHINE GUN              | Rubber reinforced with textile more polyamide | 2           |
| 7  | PRESSURE REDUCER MORE PROTECTIVE CASE | Several                                       | 1           |
| 8  | SAFETY VALVE                          | Brass, steel and elastomer                    | 1           |
| 9  | LOAD EXTINGUISHING                    | Dry chemical powder BC                        | 250 kg      |
| 10 | PROPELLANT                            | Dry nitrogen (N,)                             | 26,8 liters |
| 11 | LABEL INSTRUCTIONS FI 2500            | Silkscreen or adhesiva acetate                | 1           |
| 12 | PROTECTIVE CAP                        | Hardened plastic ABS                          | 1           |