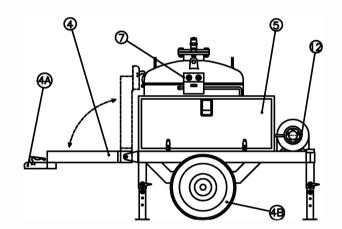

| N° | SPARE PART NAME                       | MATERIAL\$                                    | QUANT.      |
|----|---------------------------------------|-----------------------------------------------|-------------|
| 1  | TANKFI2500                            | Carbon Steel                                  | 1           |
| 2  | POWDER CIRCULATION CIRCUIT BC         | Stainless steel                               | 1           |
| 3  | NITROGEN CYLINDER                     | Alloy steel                                   | 1           |
| ЗА | CYLINDER PIPE TO THE TANK CONNECTION  | Stainless steel                               | 1           |
| 3B | NITROGEN VALVE                        | Brass, aluminum, steel and elastomer          | 1           |
| 4  | FOLDING TRAILER                       | Carbon steel painted in black                 | 1           |
| 4A | HOOK VEHICLE                          | Carbon steel zinc plated                      | 1           |
| 4B | PNEUMATIC TIRE AND RIM                | Rubber and carbon steel                       | 1           |
| 5  | HOSE CABINET                          | Carbon steel and stainless steel              | 2           |
| 6  | HOSE WITH SUBMACHINE GUN              | Rubber reinforced with textile more polyamide | 2           |
| 7  | PRESSURE REDUCER MORE PROTECTIVE CASE | Several                                       | 1           |
| 8  | SAFETY VALVE                          | Brass, steel and elastomer                    | 1           |
| 9  | LOAD EXTINGUISHING                    | Dry chemical powder BC                        | 250 kg      |
| 10 | PROPELLANT                            | Dry nitrogen (N,)                             | 26,8 liters |
| 11 | LABEL INSTRUCTIONS FI 2500            | Silkscreen or adhesiva acetate                | 1           |
| 12 | PROTECTIVE CAP                        | Hardened plastic ABS                          | 1           |