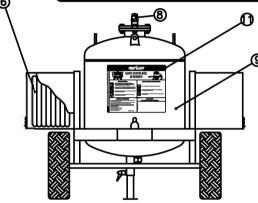

| N° | SPARE PART NAME                       | MATERIAL\$                                    | QUANT.      |
|----|---------------------------------------|-----------------------------------------------|-------------|
| 1  | TANKFI2500                            | Carbon Steel                                  | 1           |
| 2  | POWDER CIRCULATION CIRCUIT BC         | Stainless steel                               | 1           |
| 3  | NITROGEN CYLINDER                     | Alloy steel                                   | 1           |
| ЗА | CYLINDER PIPE TO THE TANK CONNECTION  | Stainless steel                               | 1           |
| 3B | NITROGEN VALVE                        | Brass, aluminum, steel and elastomer          | 1           |
| 4  | FOLDING TRAILER                       | Carbon steel painted in black                 | 1           |
| 4A | HOOK VEHICLE                          | Carbon steel zinc plated                      | 1           |
| 4B | PNEUMATIC TIRE AND RIM                | Rubber and carbon steel                       | 1           |
| 5  | HOSE CABINET                          | Carbon steel and stainless steel              | 2           |
| 6  | HOSE WITH SUBMACHINE GUN              | Rubber reinforced with textile more polyamide | 2           |
| 7  | PRESSURE REDUCER MORE PROTECTIVE CASE | Several                                       | 1           |
| 8  | SAFETY VALVE                          | Brass, steel and elastomer                    | 1           |
| 9  | LOAD EXTINGUISHING                    | Dry chemical powder BC                        | 250 kg      |
| 10 | PROPELLANT                            | Dry nitrogen (N,)                             | 26,8 liters |
| 11 | LABEL INSTRUCTIONS FI 2500            | Silkscreen or adhesiva acetate                | 1           |
| 12 | PROTECTIVE CAP                        | Hardened plastic ABS                          | 1           |