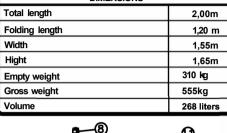

-Statutard ONE-EN 613. File extinguishing media, -Mark CC 0053;
-Quality assurance according s/ UNE-EN ISO 9001;
-Quality magnagement system certificate.

| THECHNICAL SPECIFICATIONS          |                     |  |  |
|------------------------------------|---------------------|--|--|
| Test pressure                      | 21,45 bar           |  |  |
| Working pressure ( 20 °C)          | 15 bar              |  |  |
| Load (tolerance: ±2%)              | 250 kg<br>-10/60 °C |  |  |
| Working temperature                |                     |  |  |
| Propelling Load (tolerance: ± 10%) | 26,8 liters         |  |  |
|                                    |                     |  |  |
| DIMENSIONS                         |                     |  |  |
| Fatal lawath                       |                     |  |  |